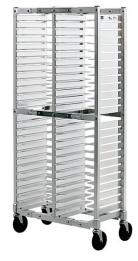

# Pizza Pan Racks

These racks are specially designed to adjust to your pan's needs. Will adjust to hold anything from a 10" pan through to a 16" pan.

#### Rack is adjustable on 1" increments.

| Model<br>No. | Size<br>W-H-D          | Pan<br>Cap. | Description     | Runner<br>Spacing | Ship<br>Lbs. |
|--------------|------------------------|-------------|-----------------|-------------------|--------------|
| NS590A       | Adj. x 34¾" x 13¾"     | 13          | 1 Wide / 1 High | 2"                | 23           |
| NS599A       | Adj. x 621/8" x 133/8" | 26          | 1 Wide / 2 High | 2"                | 44           |
| NS603A       | Adj. x 621/8" x 133/8" | 52          | 2 Wide / 2 High | 2"                | 86           |
| NS596A       | Adj. x 621/8" x 133/8" | 78          | 3 Wide / 2 High | 2"                | 122          |
| NS600A       | Adj. x 34¾" x 13¾"     | 26          | 2 Wide / 1 High | 2"                | 48           |

Four 5" stem type swivel casters (#C480).

Adjustable widths in 1" increments to hold 10" through and including 16" pans.

Width inside uprights = 101/2" Minimum • 161/2" Maximum

Units ship knocked down for freight savings.