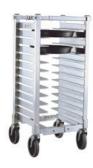

#### Rack is adjustable on 1" increments.

| Model<br>No. | Size<br>W-H-D          | Pan<br>Cap. | Description     | Runner<br>Spacing | Ship<br>Lbs. |
|--------------|------------------------|-------------|-----------------|-------------------|--------------|
| NS590A       | Adj. x 34¾" x 13¾"     | 13          | 1 Wide / 1 High | 2"                | 23           |
| NS599A       | Adj. x 621/8" x 133/8" | 26          | 1 Wide / 2 High | 2"                | 44           |
| NS603A       | Adj. x 621/8" x 133/8" | 52          | 2 Wide / 2 High | 2"                | 86           |
| NS596A       | Adj. x 621/8" x 133/8" | 78          | 3 Wide / 2 High | 2"                | 122          |
| NS600A       | Adj. x 34¾" x 13¾"     | 26          | 2 Wide / 1 High | 2"                | 48           |

Four 5" stem type swivel casters (#C480).

Adjustable widths in 1" increments to hold 10" through and including 16" pans.

Width inside uprights = 101/2" Minimum • 161/2" Maximum

Units ship knocked down for freight savings.