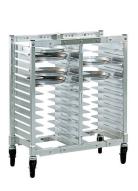

#### Rack is adjustable on 1" increments.

| Model<br>No. | Size<br>W-H-D          | Pan<br>Cap. | Description     | Runner<br>Spacing | Ship<br>Lbs. |
|--------------|------------------------|-------------|-----------------|-------------------|--------------|
| NS590A       | Adj. x 34¾" x 13¾"     | 13          | 1 Wide / 1 High | 2"                | 23           |
| NS599A       | Adj. x 621/8" x 133/8" | 26          | 1 Wide / 2 High | 2"                | 44           |
| NS603A       | Adj. x 621/8" x 133/8" | 52          | 2 Wide / 2 High | 2"                | 86           |
| NS596A       | Adj. x 621/8" x 133/8" | 78          | 3 Wide / 2 High | 2"                | 122          |
| NS600A       | Adj. x 34¾" x 13¾"     | 26          | 2 Wide / 1 High | 2"                | 48           |

Four 5" stem type swivel casters (#C480).

Adjustable widths in 1" increments to hold 10" through and including 16" pans.

Width inside uprights = 101/2" Minimum • 161/2" Maximum

Units ship knocked down for freight savings.