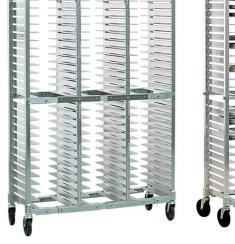

#### Rack is adjustable on 1" increments.

| Model<br>No. | Size<br>W-H-D          | Pan<br>Cap. | Description     | Runner<br>Spacing | Ship<br>Lbs. |
|--------------|------------------------|-------------|-----------------|-------------------|--------------|
| NS590A       | Adj. x 34¾" x 13¾"     | 13          | 1 Wide / 1 High | 2"                | 23           |
| NS599A       | Adj. x 621/8" x 133/8" | 26          | 1 Wide / 2 High | 2"                | 44           |
| NS603A       | Adj. x 621/8" x 133/8" | 52          | 2 Wide / 2 High | 2"                | 86           |
| NS596A       | Adj. x 621/8" x 133/8" | 78          | 3 Wide / 2 High | 2"                | 122          |
| NS600A       | Adj. x 34¾" x 13¾"     | 26          | 2 Wide / 1 High | 2"                | 48           |

Four 5" stem type swivel casters (#C480).

Adjustable widths in 1" increments to hold 10" through and including 16" pans.

Width inside uprights = 101/2" Minimum • 161/2" Maximum

Units ship knocked down for freight savings.