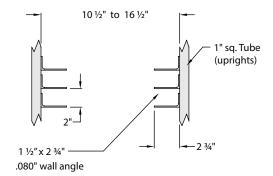

### **MATERIAL:**

- Framework is constructed of 1" x 1" x .070" wall tubing.
- Angle runners are 1 ½" x 2 ¾" x .080" wall.

Four 5" stem type swivel casters (#C480).

Adjustable widths in 1" increments to hold 10" through and including 16" pans.

Width inside uprights = 101/2" Minimum • 161/2" Maximum

Units ship knocked down for freight savings.